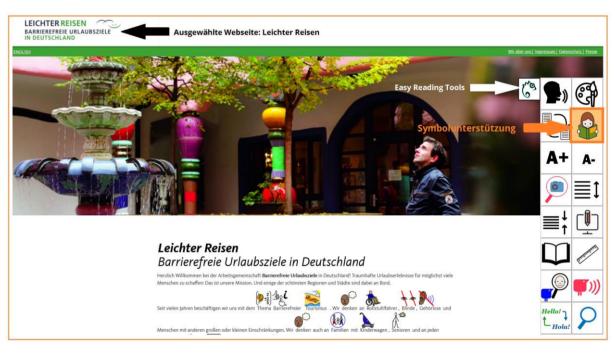

### **Colour Changer**

The colour of the text and background is changed.

The text is read

out loud.

۲) 🕄

6

Symbol support and simplified text

Figure 5: Text from website 'Leichter Reisen' with symbol support and simplified text layout

#### Symbol support

Figure 4: Website 'Leichter Reisen' with symbol support