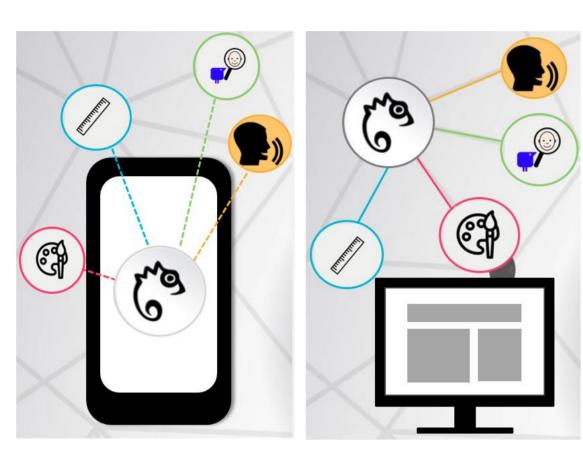

## Reading and understanding websites more easily



Project

Figure 1: Easy Reading Logo - Mobile, Desktop

Why is the Easy Reading project important?

## **Functions**

## **Applications**

#### The most important Easy Reading help functions

# **Read aloud**

Texts or individual words on a web page are read out.

## Symbol support

simplified form.

Pictures or symbols are displayed to facilitate the understanding of words.

#### **Use for recreational purposes**

Many websites for leisure activities are hard to understand. Easy Reading helps you to plan your leisure time independently.



Figure 3: Original website of 'Leichter Reisen'



#### Simplified text Text of a web page is displayed in a

Many websites are difficult for people with learning difficulties to understand.

Easy Reading supports people with learning difficulties in