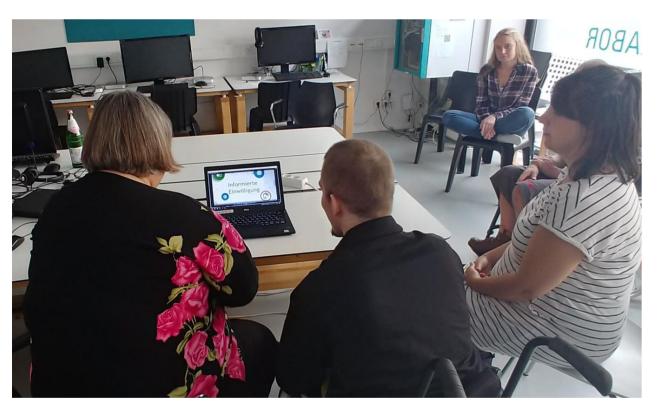

People with learning difficulties know best what help they need. That's why they are involved in all tasks of the Easy Reading project.

Figure 2: The PIKSL team at work