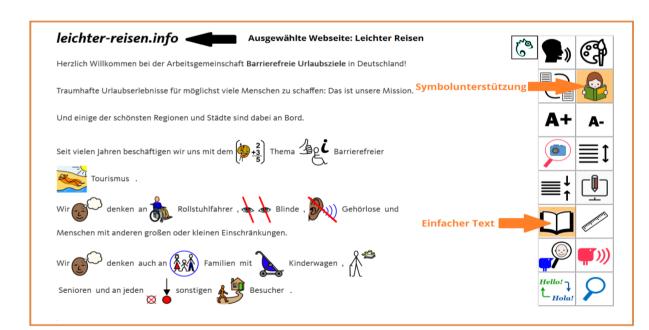

## Symbol support

simplified form.

Pictures or symbols are displayed to facilitate the understanding of words.

#### **Use for recreational purposes**

Many websites for leisure activities are hard to understand. Easy Reading helps you to plan your leisure time independently.

Figure 3: Original website of 'Leichter Reisen'

#### Simplified text Text of a web page is displayed in a

Many websites are difficult for people with learning difficulties to understand.

Easy Reading supports people with learning difficulties in understanding websites. Everyone can choose the help that suits them best.